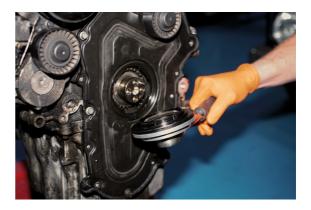

## Front Crankshaft Oil Seal Fitting Tool - for JLR AJ200

Designed to engage with the front bayonet style crankshaft oil seal and allow the user to remove and fit the seal. Specifically used on 2.0L AJ200 diesel engines found across the Jaguar and Land Rover ranges. For the rear crankshaft seal installation tool, please see part number 8298.