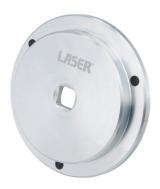

## Front Crankshaft Oil Seal Fitting Tool - for JLR AJ200

Designed to engage with the front bayonet style crankshaft oil seal and allow the user to remove and fit the seal. Specifically used on 2.0L AJ200 diesel engines found across the Jaguar and Land Rover ranges. For the rear crankshaft seal installation tool, please see part number 8298.

## **Additional Information**

- Applications include: Jaguar E-Pace (from 2017), F-Pace (2016 2020), XE (2015 2020) and XF (2015 2020).
- Applications include: Land Rover (from 2017), Discovery Sport (2015 2019), Range Rover Evoque (2015 2019), Range Rover Sport (2016 2018) and Range Rover Velar (from 2017).
- Engine applications 2.0L AJ200 diesel engines (engine code AJ200/204DT); see application list for full listing.
- Fitted with 1/2"D drive. Equivalent to OEM JLR-303-1628. Use in accordance with OEM instructions. Made in Sheffield.
- For other AJ200 engine tools please see Laser Part No. 7430 (engine timing), 7431 (diesel fuel pump) and 8271 (balance shaft removal and fitting).