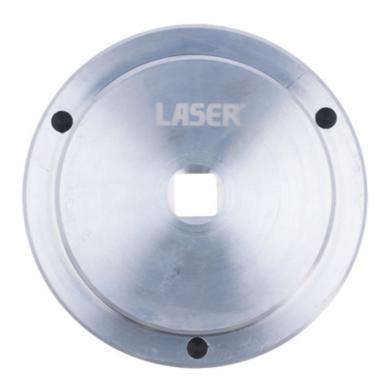

## Front Crankshaft Oil Seal Fitting Tool - for JLR AJ200

Designed to engage with the front bayonet style crankshaft oil seal and allow the user to remove and fit the seal. Specifically used on 2.0L AJ200 diesel engines found across the Jaguar and Land Rover ranges. For the rear crankshaft seal installation tool, please see part number 8298.

## **Additional Information**

- Applications include: Jaguar E-Pace (from 2017), F-Pace (2016 2020), XE (2015 2020) and XF (2015 2020).
- Applications include: Land Rover (from 2017), Discovery Sport (2015 2019), Range Rover Evoque (2015 2019), Range Rover Sport (2016 2018) and Range Rover Velar (from 2017).
- Engine applications 2.0L AJ200 diesel engines (engine code AJ200/204DT); see application list for full listing.
- Fitted with 1/2"D drive. Equivalent to OEM JLR-303-1628. Use in accordance with OEM instructions. Made in Sheffield.
- For other AJ200 engine tools please see Laser Part No. 7430 (engine timing), 7431 (diesel fuel pump) and 8271 (balance shaft removal and fitting).