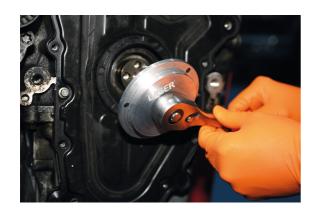

## Front Crankshaft Oil Seal Fitting Tool - for JLR AJ200

Designed to engage with the front bayonet style crankshaft oil seal and allow the user to remove and fit the seal. Specifically used on 2.0L AJ200 diesel engines found across the Jaguar and Land Rover ranges. For the rear crankshaft seal installation tool, please see part number 8298.